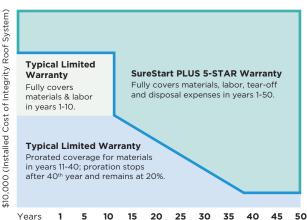

#### SureStart PLUS Protection for Your Investment

| Example of approximate cost for an average residential reroofing project: Installed cost of an Integrity Roof System: \$10,000 |                   |                                                             |                                                                 |
|--------------------------------------------------------------------------------------------------------------------------------|-------------------|-------------------------------------------------------------|-----------------------------------------------------------------|
| Replacement Cost of an Integrity Roof System (assumes 2% Lim                                                                   |                   | Value<br>Provided<br>by a<br>Typical<br>Limited<br>Warranty | Value<br>Provided<br>by SureStart<br>PLUS<br>5-STAR<br>Coverage |
| Year                                                                                                                           | Projected<br>Cost | Amount<br>Provided                                          | Amount<br>Provided                                              |
| 1                                                                                                                              | \$10,200          | \$6,120                                                     | \$10,200                                                        |
| 5                                                                                                                              | \$11,041          | \$6,625                                                     | \$11,041                                                        |
| 10                                                                                                                             | \$12,190          | \$7,314                                                     | \$12,190                                                        |
| 11                                                                                                                             | \$12,434          | \$3,233                                                     | \$12,434                                                        |
| 20                                                                                                                             | \$14,859          | \$2,972                                                     | \$14,859                                                        |
| 30                                                                                                                             | \$18,114          | \$2,415                                                     | \$18,114                                                        |
| 40                                                                                                                             | \$22,080          | \$1,472                                                     | \$22,080                                                        |
| 50                                                                                                                             | \$26,916          | \$1,794                                                     | \$26,916                                                        |

This example is based on most shingle manufacturers limited warranties and is for illustrative purposes only. Actual costs will vary by region and roof type.

### CertainTeed's SureStart PLUS 5-STAR Protection versus Limited Lifetime Warranty

Warranty coverage comparison over time (Example is for a residential home; see warranty for details)

With SureStart PLUS protection, the amount of coverage remains constant for the full term of the warranty.