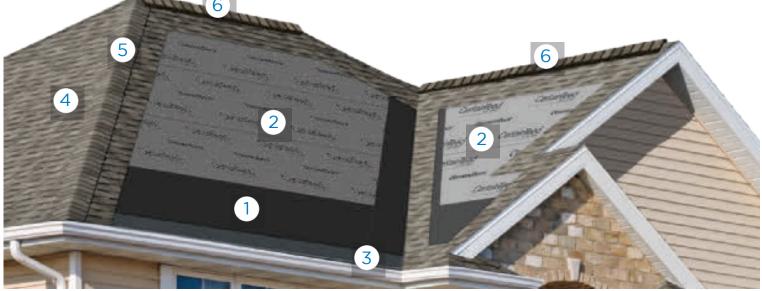

Shingles are just the beginning – to keep your new roof performing and looking great for years to come it takes a complete CertainTeed Integrity Roof System approach.

#### 1. Waterproofing Underlayment

The first step in your defense against the elements. Self-adhering underlayment is installed at vulnerable areas of your roof to help prevent leaks from wind-driven rain and ice dams.

#### 2. Water-Resistant Underlayment

Provides a protective layer over the roof deck and acts as a secondary barrier against leaks.

#### 3. Starter Shingles

Starter Shingles are the first course of shingles that are installed and designed to work in tandem with the roof shingles above for optimal shingle sealing and performance.

#### 4. Shingles

Choose from a variety of Good-Better-Best styles to complement any roof design and fit your budget.

#### 5. Hip & Ridge Caps

Available in numerous profiles, these accessories are used on the roof's hip and ridge lines for a distinctive finishing touch to your new roof.

#### 6. Ventilation

A roof that breathes is shown to perform better and last longer. Ridge Vents, in combination with Intake Vents, allow air to flow on the underside of your roof deck, keeping the attic cooler in the summer and drier in the winter.

#### Metal Flashings

In order to qualify for the SureStart PLUS 5-STAR Warranty, all metal flashings on the roof must be replaced, including step, sidewall, chimney, skylight flashing, etc.